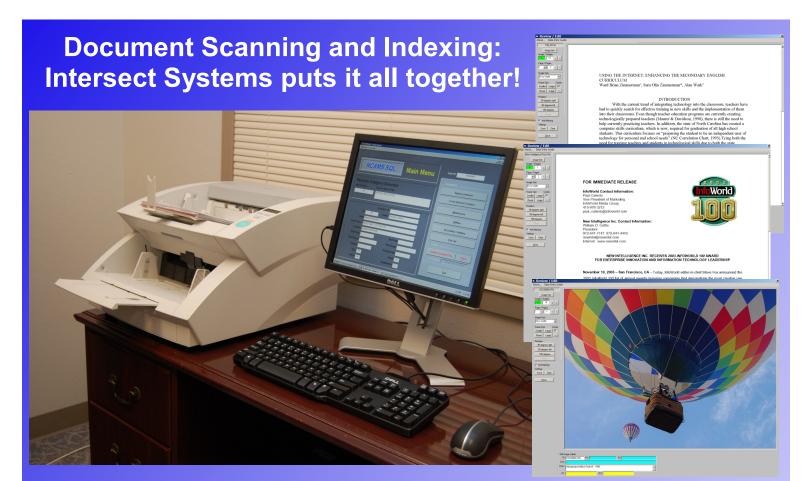

Index images in a variety of formats

Index electronic documents into the *RCAMS\** or *RCAMS SQL* records database with Intersect's *RCAMS Image Manager* in tif, pdf, png, jpg, gif, and pcx formats. Compatible with a wide range of document scanners.

Minimize keyboarding with special features

Flexible Image Indexing. Includes image group and step-through template features to minimize keyboarding, and numerous innovative indexing functions that reduce keystrokes and allow indexing while viewing each image if desired.

\* RCAMS: Records Control and Management System

Illustrated: RCAMS SQL station with Canon® DR-7580 600 dpi 150 ppm duplex document scanner

**Intersect Systems Inc.** 

**Software Systems for Records Management** 